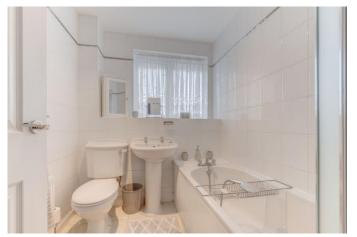

The first-floor landing establishes; Bedroom one with fitted wardrobes, double bedroom two with storage cupboard, good-sized bedroom three and the family bathroom providing a bath with overhead shower, sink and WC.

**Bedroom Two** 10'4" x 9'7" (3.15m x 2.92m)

**Bedroom Three** 8'4" x 6'8" (2.54m x 2.03m)

**Bathroom** 7'4" x 6' (2.24m x 1.83m)

Garage 19'5" x 8'1" (5.92m x 2.46m)

**EPC Rating:** To be confirmed

**Council Tax Band:** D (tbc by solicitors). **Tenure:** Freehold (tbc by solicitors).