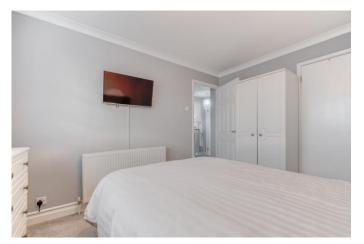

The first-floor landing establishes; Bedroom one with fitted wardrobes, double bedroom two with storage cupboard, good-sized bedroom three and the family bathroom providing a bath with overhead shower, sink and WC.

**Bedroom Two** 10'4" x 9'7" (3.15m x 2.92m)

**Bedroom Three** 8'4" x 6'8" (2.54m x 2.03m)

**Bathroom** 7'4" x 6' (2.24m x 1.83m)

Garage 19'5" x 8'1" (5.92m x 2.46m)

**EPC Rating:** To be confirmed

**Council Tax Band:** D (tbc by solicitors). **Tenure:** Freehold (tbc by solicitors).