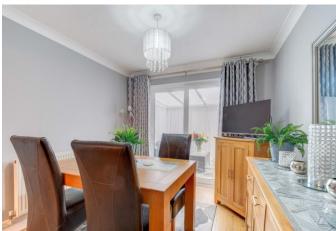

The ground floor accommodation comprises: Entrance hallway, spacious lounge with a feature bay window and electric fireplace, modern kitchen/diner with space for a freestanding cooker, understairs storage cupboard, separate formal dining room with sliding doors through to the conservatory with views and access to the rear garden. The ground floor further benefits from integral access into the attached garage.

## **Details:**

**Entrance Hall** 

Lounge 12'6" x 13'9" (3.8m x 4.2m)

**Dining Room** 11'11" x 9' (3.63m x 2.74m)

**Kitchen** 11'1" x 6'8" (3.38m x 2.03m)

Conservatory 7'4" x 9'6" (2.24m x 2.9m)

**Bedroom One** 11'9" x 9'1" (3.58m x 2.77m)