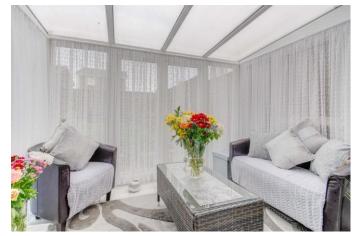

The ground floor accommodation comprises: Entrance hallway, spacious lounge with a feature bay window and electric fireplace, modern kitchen/diner with space for a freestanding cooker, understairs storage cupboard, separate formal dining room with sliding doors through to the conservatory with views and access to the rear garden. The ground floor further benefits from integral access into the attached garage.

## **Details:**

**Entrance Hall** 

Lounge 12'6" x 13'9" (3.8m x 4.2m)

**Dining Room** 11'11" x 9' (3.63m x 2.74m)

**Kitchen** 11'1" x 6'8" (3.38m x 2.03m)

Conservatory 7'4" x 9'6" (2.24m x 2.9m)

**Bedroom One** 11'9" x 9'1" (3.58m x 2.77m)