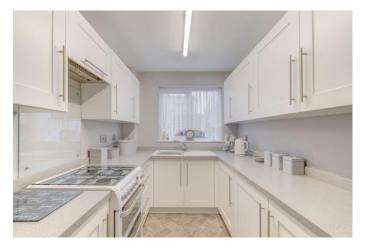

The ground floor accommodation comprises: Entrance hallway, spacious lounge with a feature bay window and electric fireplace, modern kitchen/diner with space for a freestanding cooker, understairs storage cupboard, separate formal dining room with sliding doors through to the conservatory with views and access to the rear garden. The ground floor further benefits from integral access into the attached garage.

## **Details:**

**Entrance Hall** 

Lounge 12'6" x 13'9" (3.8m x 4.2m)

**Dining Room** 11'11" x 9' (3.63m x 2.74m)

**Kitchen** 11'1" x 6'8" (3.38m x 2.03m)

Conservatory 7'4" x 9'6" (2.24m x 2.9m)

**Bedroom One** 11'9" x 9'1" (3.58m x 2.77m)