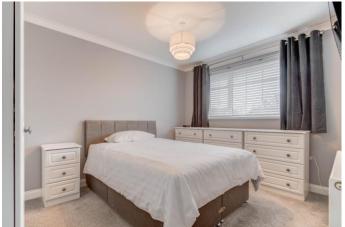

The first-floor landing establishes; Bedroom one with fitted wardrobes, double bedroom two with storage cupboard, good-sized bedroom three and the family bathroom providing a bath with overhead shower, sink and WC.

## **Details:**

**Entrance Hall** 

Lounge 12'6" x 13'9" (3.8m x 4.2m)

**Dining Room** 11'11" x 9' (3.63m x 2.74m)

**Kitchen** 11'1" x 6'8" (3.38m x 2.03m)

Conservatory 7'4" x 9'6" (2.24m x 2.9m)

**Bedroom One** 11'9" x 9'1" (3.58m x 2.77m)