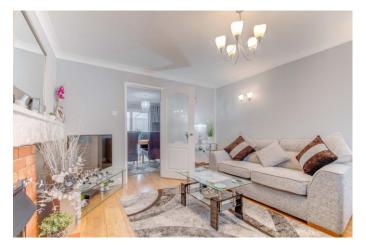

The ground floor accommodation comprises: Entrance hallway, spacious lounge with a feature bay window and electric fireplace, modern kitchen/diner with space for a freestanding cooker, understairs storage cupboard, separate formal dining room with sliding doors through to the conservatory with views and access to the rear garden. The ground floor further benefits from integral access into the attached garage.