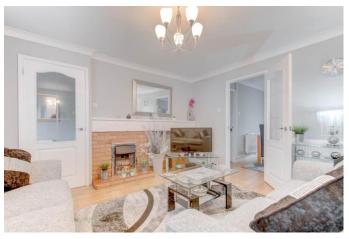

The ground floor accommodation comprises: Entrance hallway, spacious lounge with a feature bay window and electric fireplace, modern kitchen/diner with space for a freestanding cooker, understairs storage cupboard, separate formal dining room with sliding doors through to the conservatory with views and access to the rear garden. The ground floor further benefits from integral access into the attached garage.

## **Details:**

**Entrance Hall** 

Lounge 12'6" x 13'9" (3.8m x 4.2m)

**Dining Room** 11'11" x 9' (3.63m x 2.74m)

**Kitchen** 11'1" x 6'8" (3.38m x 2.03m)

Conservatory 7'4" x 9'6" (2.24m x 2.9m)

**Bedroom One** 11'9" x 9'1" (3.58m x 2.77m)