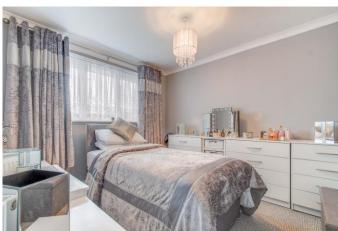

The first-floor landing establishes; Bedroom one with fitted wardrobes, double bedroom two with storage cupboard, good-sized bedroom three and the family bathroom providing a bath with overhead shower, sink and WC.

## **Details:**

**Entrance Hall** 

Lounge 12'6" x 13'9" (3.8m x 4.2m)

**Dining Room** 11'11" x 9' (3.63m x 2.74m)

**Kitchen** 11'1" x 6'8" (3.38m x 2.03m)

Conservatory 7'4" x 9'6" (2.24m x 2.9m)

**Bedroom One** 11'9" x 9'1" (3.58m x 2.77m)